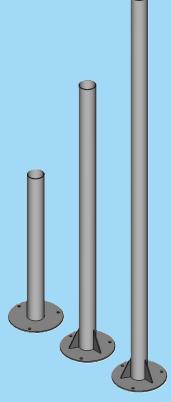

## **OPTIONAL**

Ambient air temperature PT 1000

Wind Shield Tretyakov

Stand 1/1.5/2 m, Mounting adapter