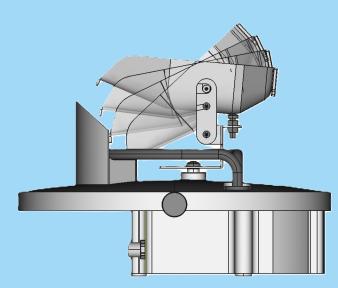

#### **Key features:**

- Maintenance-free, unlimited rain intensity capacity
- No power needed for emptying
- Emptying time of less than 1 second
- Elimination of wind vibration, particles, evaporation, temperature fluctuation
- Output signals: contact, RS-485, SDI-12, ModBus
- Ultra low power consumption
- Evaluation and accuracy check in situ
- Local and remote diagnostics
- Autodiagnostic and self check

| TECHNICAL SPECIFICATION               | TRWS_E.200 / 314 / 400          |
|---------------------------------------|---------------------------------|
| Orifice size                          | 200 / 314 / 400 cm <sup>2</sup> |
| Range of precipitation                | Unlimited                       |
| Maximum rain intensity                | 120 mm / min.                   |
| Rain duration                         | sec.                            |
| Accuracy of intesity                  | 0.025 mm / min.                 |
| Absolute accuracy                     | ± 0.1 %                         |
| Resolution                            | 0.001 mm                        |
| Measuring element                     | Aluminium alloy load cell       |
| Operating temperature                 | -10 ÷ 70 °C                     |
| Operating humidity                    | 0 ÷ 100 %                       |
| Protection rating                     | IP 65                           |
| Dimensions                            | Ø 255 × 350 / 390 / 410 mm      |
| Weight                                | 11 kg                           |
| Power supply                          | 8-28 VDC / 7 mA average         |
| Heating supply (Mode OFF/ON/Treshold) | 12 W / 12 V, 48 W / 24 V        |
| Output contact ( 1 / 0.1 / 0.01mm )   | Umax. 30 V, Imax. 300 mA        |
| Serial output                         | RS-485 / SDI-12 / ModBus        |