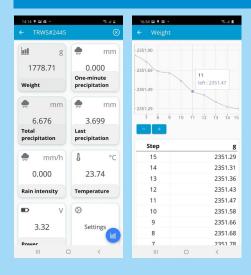

## MPS AIO BLUETOOTH APPLICATION

Scan for nearby compatible sensors. Display current measurements. Display short-term measurement history in grafical and tabular form. Change sensor setttings. Upload firmware.

Web application for Windows: https://app.mps-system.sk/main