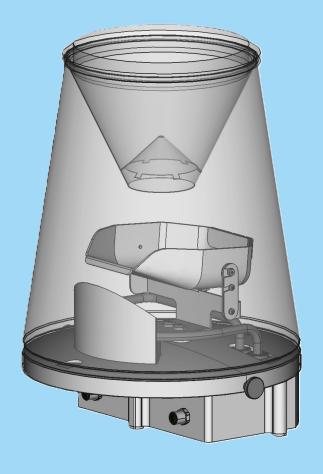

# TRWS\_E

Rain gauge, Self-emptying bucket

# The world's most innovative rain gauge!

Featuring an innovative mechanical and electronic design, the TRWS is an exceptional Instrument for measuring all types of precipitation across a wide temperature range, even under extreme wind and snow conditions. Known for its exceptional sensitivity and precision, the TRWS rain gauge combines robust mechanical construction with sophisticated firmware to ensure optimal accuracy and reliability. It is available with orifice size of 200, 314 & 400 cm<sup>2</sup>.

#### **Key features:**

- Maintenance-free, unlimited rain intensity capacity
- No power needed for emptying
- Emptying time of less than 1 second
- Elimination of wind vibration, particles, evaporation, temperature fluctuation
- Output signals: contact, RS-485, SDI-12, ModBus
- Ultra low power consumption
- Evaluation and accuracy check in situ
- Local and remote diagnostics
- Autodiagnostic and self check

| TECHNICAL SPECIFICATION               | TRWS_E.200 / 314 / 400          |
|---------------------------------------|---------------------------------|
| Orifice size                          | 200 / 314 / 400 cm <sup>2</sup> |
| Range of precipitation                | Unlimited                       |
| Maximum rain intensity                | 120 mm / min.                   |
| Rain duration                         | sec.                            |
| Accuracy of intesity                  | 0.025 mm / min.                 |
| Absolute accuracy                     | ± 0.1 %                         |
| Resolution                            | 0.001 mm                        |
| Measuring element                     | Aluminium alloy load cell       |
| Operating temperature                 | -10 ÷ 70 °C                     |
| Operating humidity                    | 0 ÷ 100 %                       |
| Protection rating                     | IP 65                           |
| Dimensions                            | Ø 255 × 350 / 390 / 410 mm      |
| Weight                                | 11 kg                           |
| Power supply                          | 8-28 VDC / 7 mA average         |
| Heating supply (Mode OFF/ON/Treshold) | 12 W / 12 V, 48 W / 24 V        |
| Output contact ( 1 / 0.1 / 0.01mm )   | Umax. 30 V, Imax. 300 mA        |
| Serial output                         | RS-485 / SDI-12 / ModBus        |