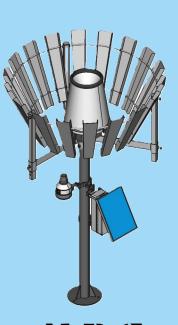

# TRWS\_E

Rain gauge, Self-emptying bucket

# The world's most innovative rain gauge!

Featuring an innovative mechanical and electronic design, the TRWS is an exceptional Instrument for measuring all types of precipitation across a wide temperature range, even under extreme wind and snow conditions. Known for its exceptional sensitivity and precision, the TRWS rain gauge combines robust mechanical construction with sophisticated firmware to ensure optimal accuracy and reliability. It is available with orifice size of 200, 314 & 400 cm<sup>2</sup>.