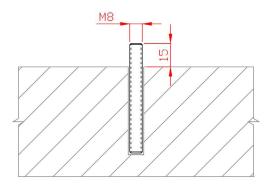

### 1. Prepare base

- Prepare a stable concrete base with a precise horizontal surface, at least 450x450 mm.
- Drill holes 10mm according to the diagram:

• Secure **11 pcs** of **M8 threaded rods** using a chemical anchor. Make sure that the threaded rod protrudes at least 15 mm above the concrete level.