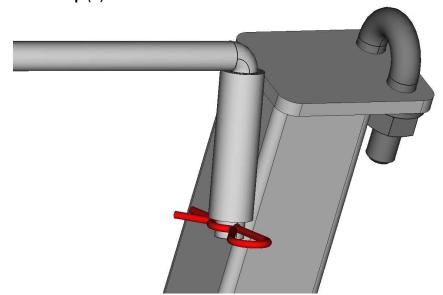

#### 3. Assemble the Ring Segments with Leaves and Spacers

- Insert the AWS ring segments (2) into the hinges on the AWS legs (1).
- Secure with **R-clip** (6).

- On each **Ring Segment** (2), alternately attach **Leaves** (4) and **Spacers** (5). Use the holes at the wider ends of the Leaves for attachment. Between **six leaves**, use **5 pcs of long spacers** (5), and on both ends use **2 pcs short spacers** (5) each.
- Ensure the flat sides of the Leaves face inward, towards the rain gauge.

#### 4. Securing ring segments

- By rotating the **Ring segment** at the hinge, insert the open end into the **U-clamp** on the other leg.
- Tighten with a 13 mm wrench.

MPS - System spol. s.r.o., Pri vinohradoch 326, 831 06, Bratislava, Slovakia, www.mps-system.sk