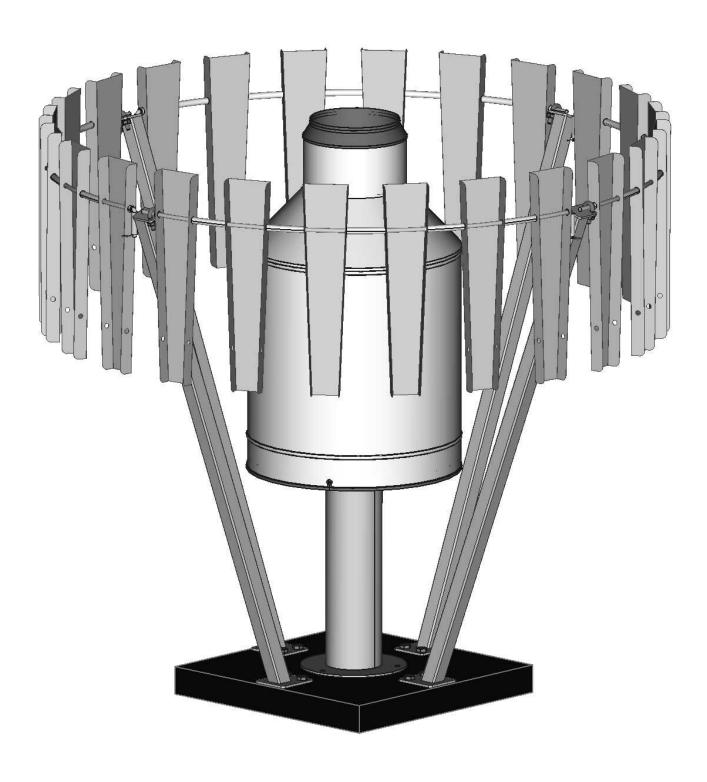

# **Instalation guide Alter Wind Shield**

# **Final Adjustments:**

- Verify that all bolts are tightened and the structure is stable.
- Ensure the Leaves are evenly spaced and properly aligned for optimal wind shielding.
- Make sure the stand is securely fastened and anchored to the ground to prevent the entire assembly from vibrating in the wind.