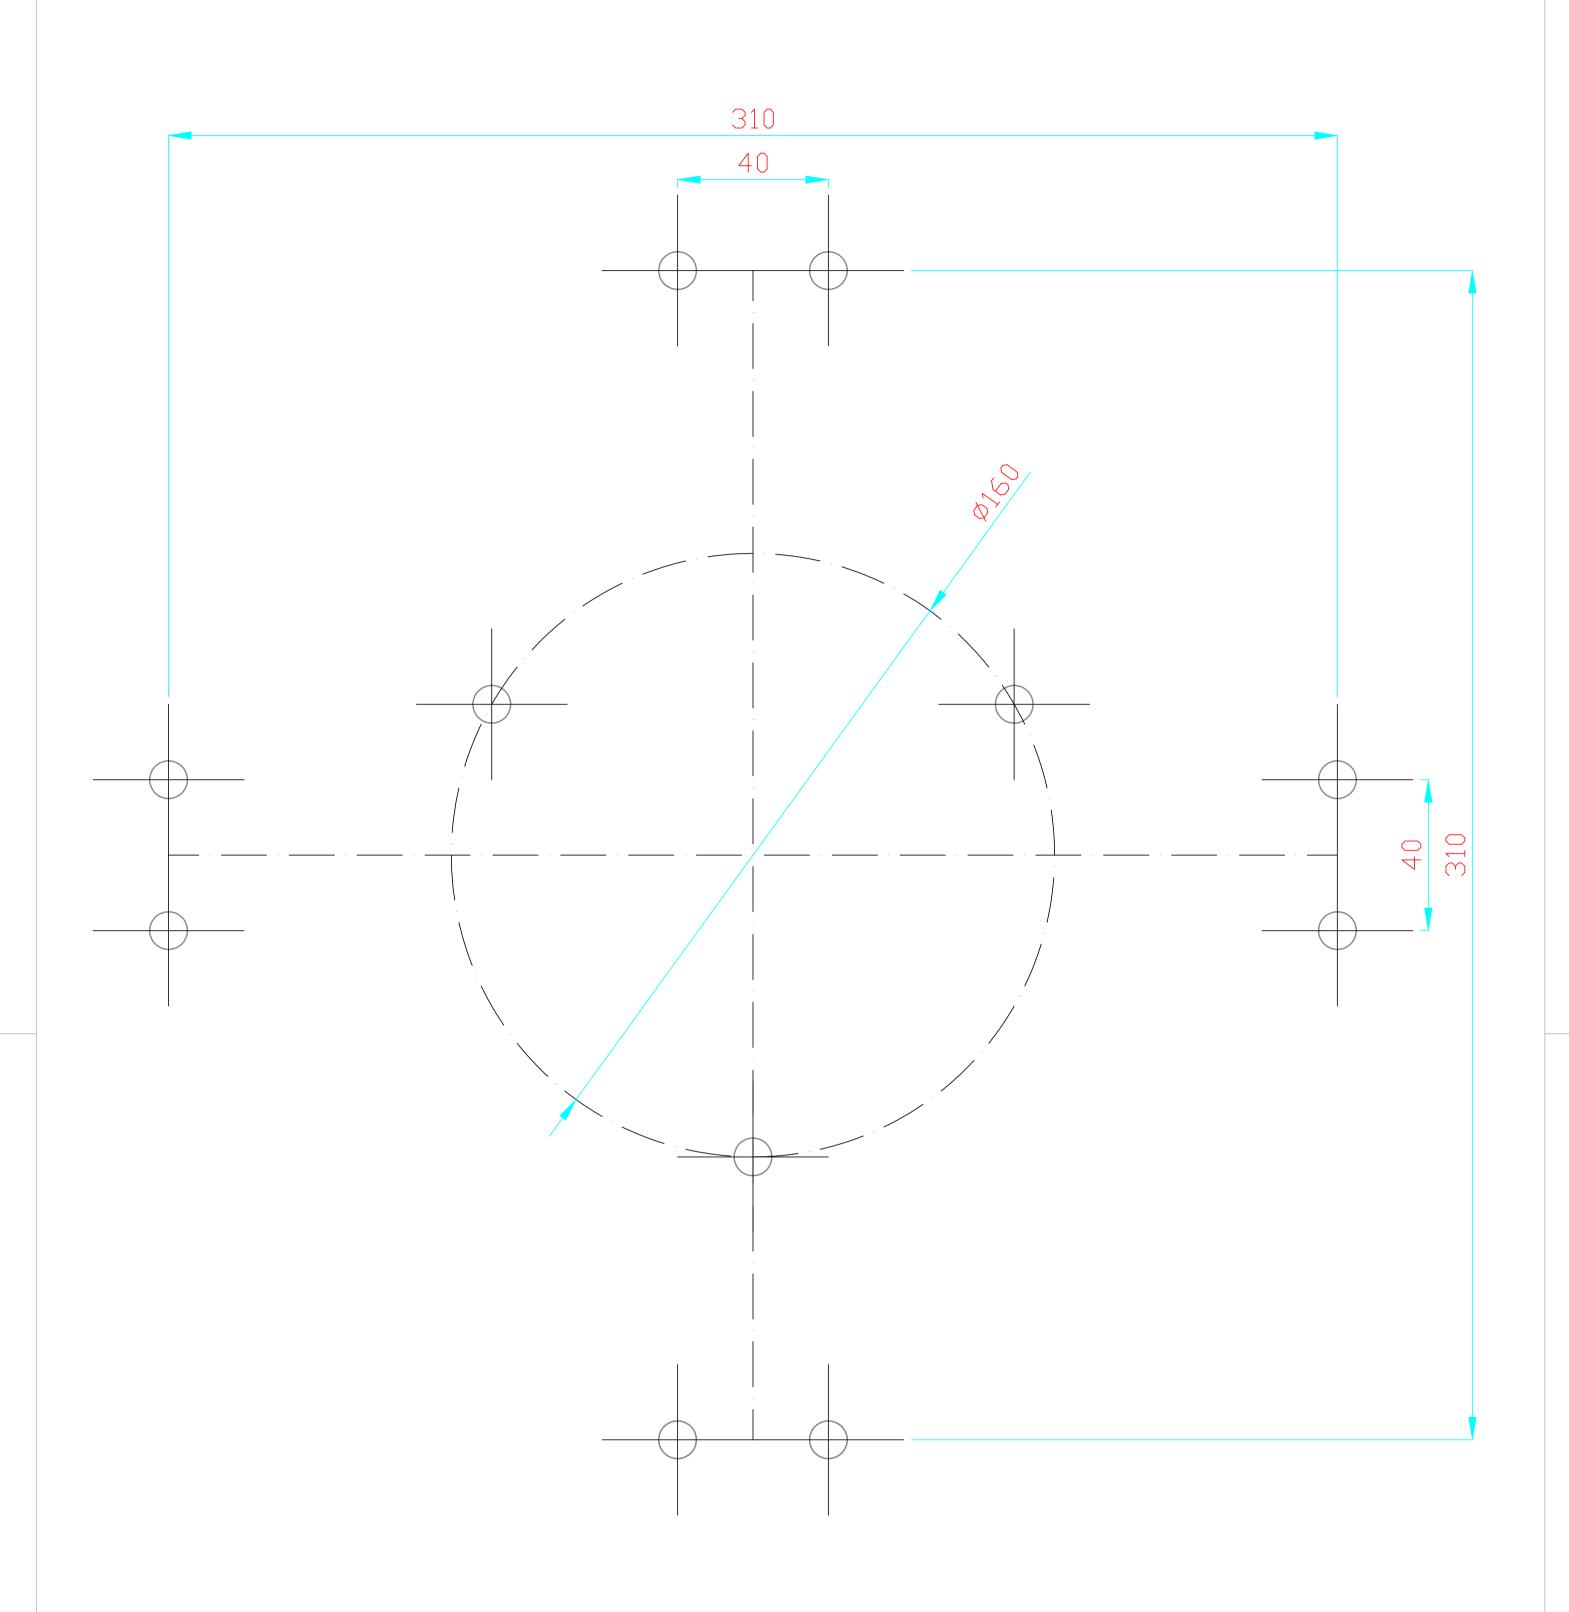

### 1. Prepare base

- Prepare a stable concrete base with a precise horizontal surface, at least 450x450 mm.
- Drill holes 10mm according to the diagram:

• Secure **11 pcs** of **M8 threaded rods** using a chemical anchor. Make sure that the threaded rod protrudes at least 15 mm above the concrete level.

| MPS - System s.r.o.        | SIZE: A2         |
|----------------------------|------------------|
| Name: AWS_ALTER_WINDSHIELD | Date: 20.01.2025 |
| Material: -                | Drawing: 1/1     |

Type: AWS\_ALTER\_DRILLING\_DIAGRAM

1:1