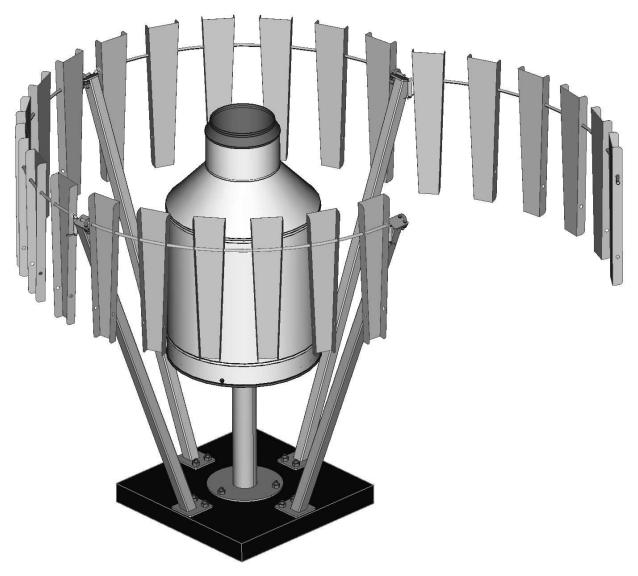

#### 3. Assemble the Ring Segments with Leaves and Spacers

- Insert the AWS ring segments (2) into the hinges on the AWS legs (1).
- Secure with **R-clip** (6).

- On each **Ring Segment** (2), alternately attach **Leaves** (4) and **Spacers** (5). Use the holes at the wider ends of the Leaves for attachment. Between **six leaves**, use **5 pcs of long spacers** (5), and on both ends use **2 pcs short spacers** (5) each.
- Ensure the flat sides of the Leaves face inward, towards the rain gauge.

#### 4. Securing ring segments

- By rotating the **Ring segment** at the hinge, insert the open end into the **U-clamp** on the other leg.
- Tighten with a 13 mm wrench.

MPS - System spol. s.r.o., Pri vinohradoch 326, 831 06, Bratislava, Slovakia, www.mps-system.sk

# **Final Adjustments:**

- Verify that all bolts are tightened and the structure is stable.
- Ensure the Leaves are evenly spaced and properly aligned for optimal wind shielding.
- Make sure the stand is securely fastened and anchored to the ground to prevent the entire assembly from vibrating in the wind.