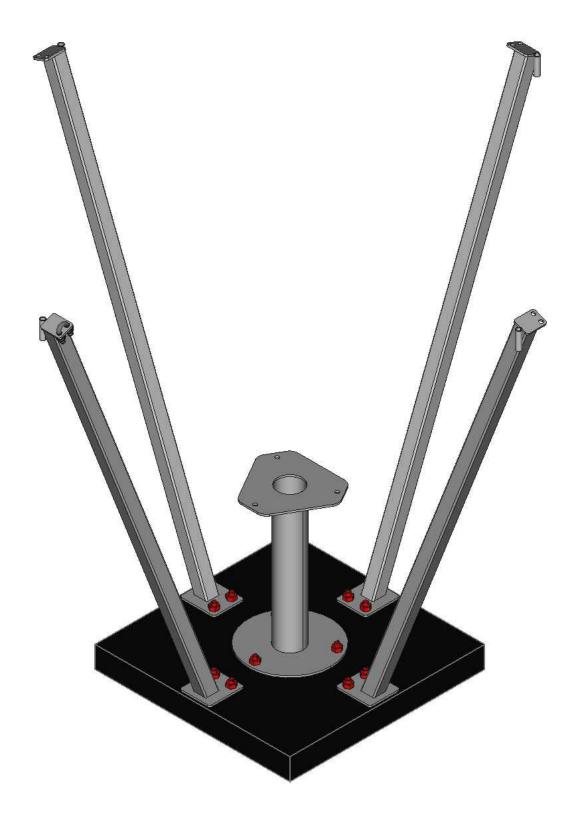

### 1. Prepare base

- Prepare a stable concrete base with a precise horizontal surface, at least 450x450 mm.
- Drill holes 10mm according to the diagram:

• Secure **11 pcs** of **M8 threaded rods** using a chemical anchor. Make sure that the threaded rod protrudes at least 15 mm above the concrete level.

## 2. Assembly of AWS Legs and TRWS Stand

- After the chemical anchor has hardened, install the AWS legs (1) and TRWS stand (3).
- Secure with 11 pcs M8 nuts and washers.
- Tighten with a 13 mm wrench.