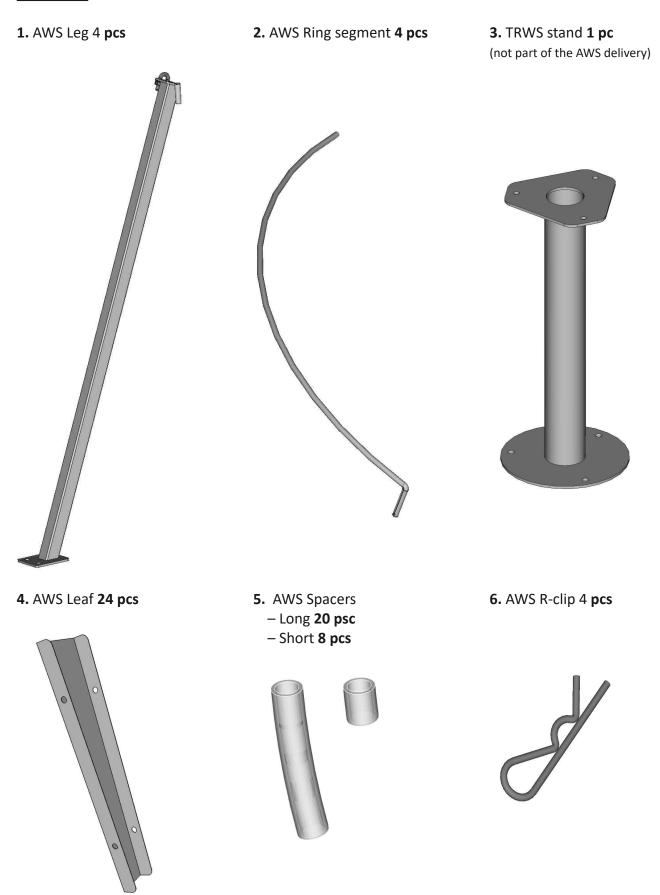

# **Parts list:**

MPS - System spol. s.r.o., Pri vinohradoch 326, 831 06, Bratislava, Slovakia, www.mps-system.sk

### 1. Prepare base

- Prepare a stable concrete base with a precise horizontal surface, at least 450x450 mm.
- Drill holes 10mm according to the diagram:

• Secure **11 pcs** of **M8 threaded rods** using a chemical anchor. Make sure that the threaded rod protrudes at least 15 mm above the concrete level.

## 2. Assembly of AWS Legs and TRWS Stand

- After the chemical anchor has hardened, install the AWS legs (1) and TRWS stand (3).
- Secure with 11 pcs M8 nuts and washers.
- Tighten with a 13 mm wrench.

#### 3. Assemble the Ring Segments with Leaves and Spacers

- Insert the AWS ring segments (2) into the hinges on the AWS legs (1).
- Secure with **R-clip** (6).

- On each **Ring Segment** (2), alternately attach **Leaves** (4) and **Spacers** (5). Use the holes at the wider ends of the Leaves for attachment. Between **six leaves**, use **5 pcs of long spacers** (5), and on both ends use **2 pcs short spacers** (5) each.
- Ensure the flat sides of the Leaves face inward, towards the rain gauge.

#### 4. Securing ring segments

- By rotating the **Ring segment** at the hinge, insert the open end into the **U-clamp** on the other leg.
- Tighten with a 13 mm wrench.

MPS - System spol. s.r.o., Pri vinohradoch 326, 831 06, Bratislava, Slovakia, www.mps-system.sk