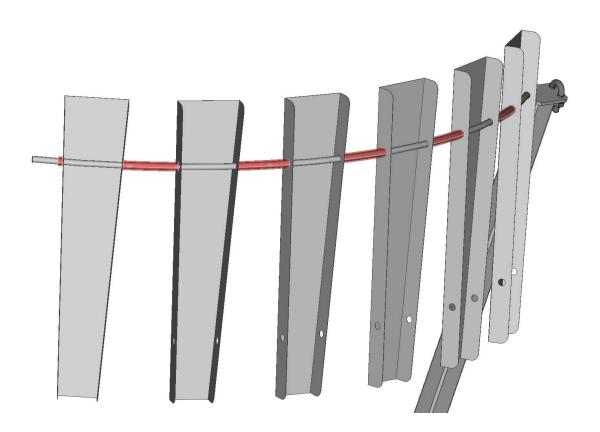

#### 3. Assemble the Ring Segments with Leaves and Spacers

- Insert the AWS ring segments (2) into the hinges on the AWS legs (1).
- Secure with **R-clip** (6).

- On each **Ring Segment** (2), alternately attach **Leaves** (4) and **Spacers** (5). Use the holes at the wider ends of the Leaves for attachment. Between **six leaves**, use **5 pcs of long spacers** (5), and on both ends use **2 pcs short spacers** (5) each.
- Ensure the flat sides of the Leaves face inward, towards the rain gauge.