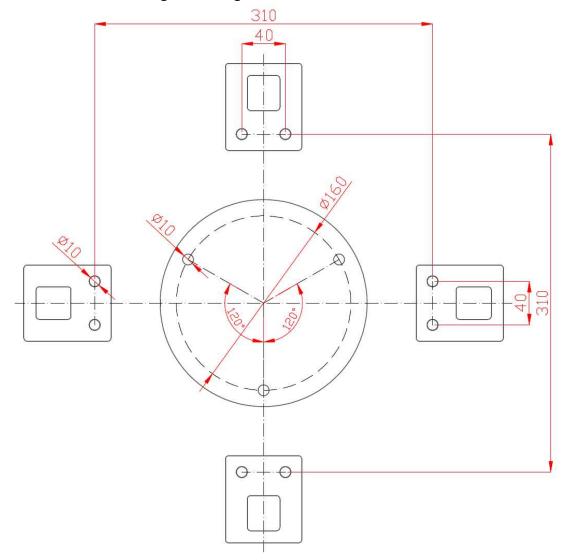

### 1. Prepare base

- Prepare a stable concrete base with a precise horizontal surface, at least 450x450 mm.
- Drill holes 10mm according to the diagram:

• Secure **11 pcs** of **M8 threaded rods** using a chemical anchor. Make sure that the threaded rod protrudes at least 15 mm above the concrete level.

| MPS - System s.r.o.        | SIZE: A2         |
|----------------------------|------------------|
| Name: AWS_ALTER_WINDSHIELD | Date: 20.01.2025 |
| Material: -                | Drawing: 1/1     |

Type: AWS\_ALTER\_DRILLING\_DIAGRAM