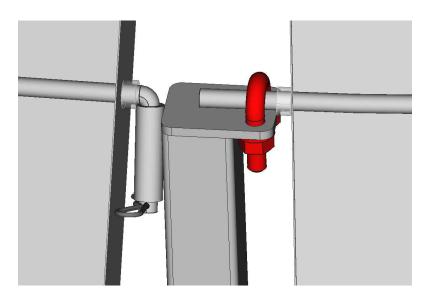

#### 3. Assemble the Ring Segments with Leaves and Spacers

- Insert the AWS ring segments (2) into the hinges on the AWS legs (1).
- Secure with **R-clip** (6).

- On each **Ring Segment** (2), alternately attach **Leaves** (4) and **Spacers** (5). Use the holes at the wider ends of the Leaves for attachment. Between **six leaves**, use **5 pcs of long spacers** (5), and on both ends use **2 pcs short spacers** (5) each.
- Ensure the flat sides of the Leaves face inward, towards the rain gauge.

#### 4. Securing ring segments

- By rotating the **Ring segment** at the hinge, insert the open end into the **U-clamp** on the other leg.
- Tighten with a 13 mm wrench.

MPS - System spol. s.r.o., Pri vinohradoch 326, 831 06, Bratislava, Slovakia, www.mps-system.sk